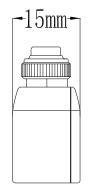

# **LX-P05** Light-Control Switch Instruction







IP 54

#### Summary

The product can turn on or off lamp according to ambient-light; Ambient-temperature and humidity can't affect it. It is not only convenient but also practical, it can control the load working only at night. Such as road light, garden light etc.

## Test

- 1.Please use opaque when testing in the daytime.
- 2. When use this opaque, the lamp will be on .
- 3. When take off this opaque, the lamp will be off.
- 4. Take off this opaque after testing.

## Notice

1.In front of the light control switch there should be no obstruction affecting it to accept natural light; 2.In front of the light control switch there should be no swaying object.

#### Connection-wire diagram



# Specifications

Power source: 220-240V/AC 100-130V/AC Power frequency: 50/60Hz Power current: 1A L