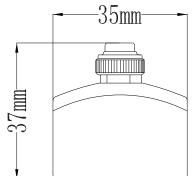

# **LX-P05** Light-Control Switch Instruction







IP 54

#### Summary

The product can turn on or off lamp according to ambient-light; Ambient-temperature and humidity can't affect it. It is not only convenient but also practical, it can control the load working only at night. Such as road light, garden light etc.

## Test

- 1.Please use opaque when testing in the daytime.
- 2. When use this opaque, the lamp will be on .
- 3. When take off this opaque, the lamp will be off.
- 4. Take off this opaque after testing.

## Notice

1.In front of the light control switch there should be no obstruction affecting it to accept natural light; 2.In front of the light control switch there should be no swaying object.

#### Connection-wire diagram



# Specifications

Power source: 220-240V/AC 100-130V/AC Power frequency: 50/60Hz Power current: 1A