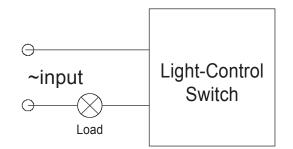

# **LX-P05** Light-Control Switch Instruction







IP 54

#### Summary

The product can turn on or off lamp according to ambient-light; Ambient-temperature and humidity can't affect it. It is not only convenient but also practical, it can control the load working only at night. Such as road light, garden light etc.

## Test

- 1.Please use opaque when testing in the daytime.
- 2. When use this opaque, the lamp will be on .
- 3. When take off this opaque, the lamp will be off.
- 4. Take off this opaque after testing.

## Notice

1.In front of the light control switch there should be no obstruction affecting it to accept natural light; 2.In front of the light control switch there should be no swaying object.

#### Connection-wire diagram



# Specifications

Power source: 220-240V/AC 100-130V/AC Power frequency: 50/60Hz Power current: 1A Light-control: <20LUX