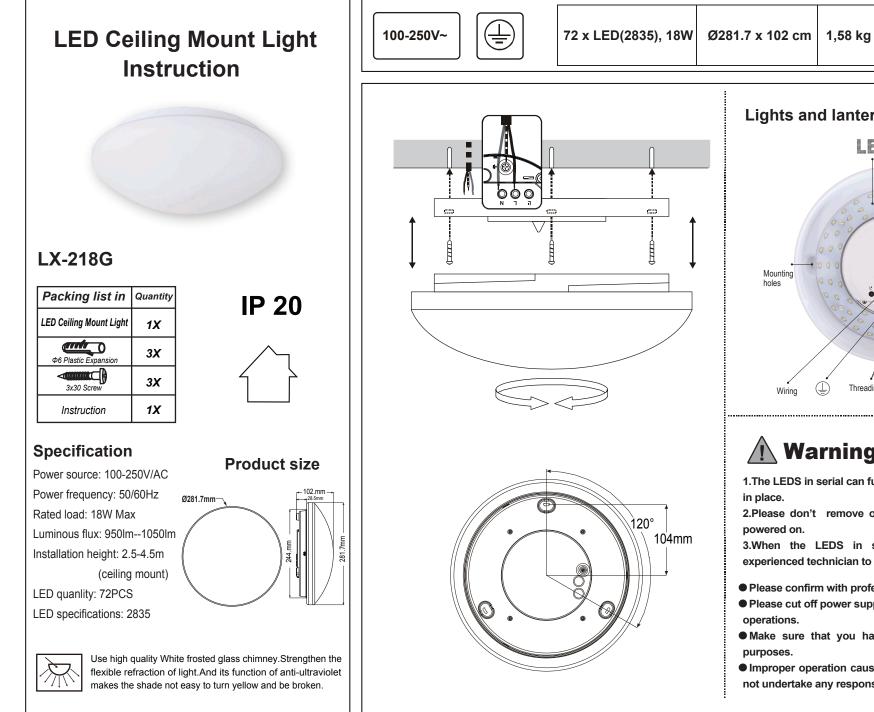

Lights and lanterns base: LED Mounting holes Mounting holes Threading hole Mounting holes Wiring Warning!

1. The LEDS in serial can function when all the seals installed

2.Please don't remove or connect with other lamp when powered on.

3.When the LEDS in serial are damaged ,you need experienced technician to repair using the same rating LEDS.

Please confirm with profession installation.

• Please cut off power supply before installation and removal operations.

• Make sure that you have cut off the power for safety purposes.

• Improper operation caused losses, the manufacturer does not undertake any responsibility.